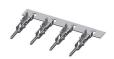

| CP35TN1*PEP #36 #30 053 MAX. 12,000 PCS (.083) (.075) (.067)            | 1.5           |
|-------------------------------------------------------------------------|---------------|
| CP35TN1^PEP #26~#30   .053 MAX.   12,000 PCS   (.083)   (.075)   (.067) | (.059)        |
| CP35TN2*PEP                                                             | 2.0<br>(.079) |

TN1 = AWG #26 ~ #30

TN2 = AWG #20 ~ #24

③ Plating:

1 = Tin over Nickel

A = Selective Gold flash over Nickel

\*Optional plating available but MOQ requested

P = Phosphor Bronze

5 Style: EP = Plug Terminal