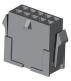

## CP35 Series 3.00mm(.118") Dual Row Plug Connectors

- With mounting ears
- O Available in 2 through 24 circuits
- O Can be used CP35 Crimp terminal
- Thermal Polyester UL 94V-0, Color Black Terminal
- O Accommodated AWG #20 ~ #30

## Ordering Code

- 1 Series No.
- 2 No. of Circuits: 02 to 24
- 3P = Plug
- 4 Color: 001 = Color Black
- ⑤ Other Options:
  - 0 = Standard; B = Without Ear \*Special options consult manufacturer

- ① Series No.
- ② Wire Range: