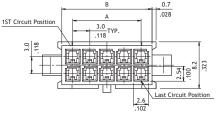

RoHS<sub>compliant</sub> 🔊 📢

10

16.9

335

2 Circuits

| Dimension   |             |              |
|-------------|-------------|--------------|
| Α           | В           | С            |
| _           | 3.9(.154)   | 4.09(.161)   |
| 3.0(.118)   | 6.9(.272)   | 7.09(.279)   |
| 6.0(.236)   | 9.9(.390)   | 10.08(.397)  |
| 9.0(.354)   | 12.9(.508)  | 13.08(.515)  |
| 12.0(.472)  | 15.9(.626)  | 16.06(.633)  |
| 15.0(.591)  | 18.9(.744)  | 19.08(.751)  |
| 18.0(.709)  | 21.9(.862)  | 22.07(.869)  |
| 21.0(.827)  | 24.9(.980)  | 25.07(.967)  |
| 24.0(.945)  | 27.9(1.098) | 26.07(1.105) |
| 27.0(1.063) | 30.9(1.217) | 31.06(1.223) |
| 30.0(1.181) | 33.9(1.335) | 34.06(1.341) |
| 33.0(1.299) | 36.9(1.453) | 37.06(1.459) |
|             |             | A B          |