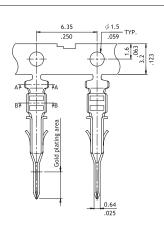

| CP35TN1*PEP #36 #30 053 MAX. 12,000 PCS (.083) (.075) (.067)            | 1.5           |
|-------------------------------------------------------------------------|---------------|
| CP35TN1^PEP #26~#30   .053 MAX.   12,000 PCS   (.083)   (.075)   (.067) | (.059)        |
| CP35TN2*PEP                                                             | 2.0<br>(.079) |

## Ordering Code

- 1 Series No.
- 2 No. of Circuits: 02 to 24
- 3P = Plug
- 4 Color: 001 = Color Black
- ⑤ Other Options:
  - 0 = Standard; B = Without Ear \*Special options consult manufacturer

- ① Series No.
- ② Wire Range:

TN1 = AWG #26 ~ #30

TN2 = AWG #20 ~ #24

③ Plating:

1 = Tin over Nickel

A = Selective Gold flash over Nickel

\*Optional plating available but MOQ requested

P = Phosphor Bronze

5 Style: EP = Plug Terminal