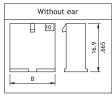

## CP35 Series 3.00mm(.118") Dual Row Plug Connectors

- With mounting ears
- O Available in 2 through 24 circuits
- O Can be used CP35 Crimp terminal
- Thermal Polyester UL 94V-0, Color Black Terminal
- O Accommodated AWG #20 ~ #30

RoHS<sub>compliant</sub> 🔊 📢

10

16.9

335

2 Circuits

| Dimension   |             |              |
|-------------|-------------|--------------|
| Α           | В           | С            |
| _           | 3.9(.154)   | 4.09(.161)   |
| 3.0(.118)   | 6.9(.272)   | 7.09(.279)   |
| 6.0(.236)   | 9.9(.390)   | 10.08(.397)  |
| 9.0(.354)   | 12.9(.508)  | 13.08(.515)  |
| 12.0(.472)  | 15.9(.626)  | 16.06(.633)  |
| 15.0(.591)  | 18.9(.744)  | 19.08(.751)  |
| 18.0(.709)  | 21.9(.862)  | 22.07(.869)  |
| 21.0(.827)  | 24.9(.980)  | 25.07(.967)  |
| 24.0(.945)  | 27.9(1.098) | 26.07(1.105) |
| 27.0(1.063) | 30.9(1.217) | 31.06(1.223) |
| 30.0(1.181) | 33.9(1.335) | 34.06(1.341) |
| 33.0(1.299) | 36.9(1.453) | 37.06(1.459) |
|             |             | A B          |