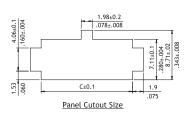

RoHS<sub>compliant</sub> 🔊 📢

10

16.9

335

2 Circuits

| Dimension   |             |              |
|-------------|-------------|--------------|
| Α           | В           | С            |
| _           | 3.9(.154)   | 4.09(.161)   |
| 3.0(.118)   | 6.9(.272)   | 7.09(.279)   |
| 6.0(.236)   | 9.9(.390)   | 10.08(.397)  |
| 9.0(.354)   | 12.9(.508)  | 13.08(.515)  |
| 12.0(.472)  | 15.9(.626)  | 16.06(.633)  |
| 15.0(.591)  | 18.9(.744)  | 19.08(.751)  |
| 18.0(.709)  | 21.9(.862)  | 22.07(.869)  |
| 21.0(.827)  | 24.9(.980)  | 25.07(.967)  |
| 24.0(.945)  | 27.9(1.098) | 26.07(1.105) |
| 27.0(1.063) | 30.9(1.217) | 31.06(1.223) |
| 30.0(1.181) | 33.9(1.335) | 34.06(1.341) |
| 33.0(1.299) | 36.9(1.453) | 37.06(1.459) |
|             |             | A B          |