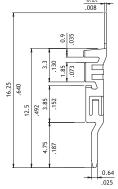

## CP35 Series 3.00mm(.118") Dual Row Plug Connectors

- With mounting ears
- O Available in 2 through 24 circuits
- O Can be used CP35 Crimp terminal
- Thermal Polyester UL 94V-0, Color Black Terminal
- O Accommodated AWG #20 ~ #30