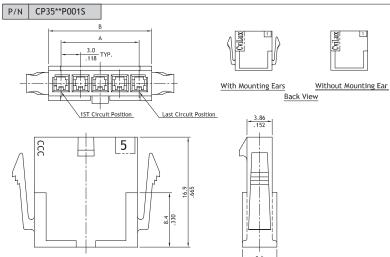

## CP35 Series 3.00mm(.118") Single Row Housing Connectors

- With locking latch mounting ears
- O Available in 2 through 12 circuits
- O Can be used CP35 Crimp terminal
- Thermal Polyester UL 94V-0, Color Black

| Circuits | Dimension   |             |  |
|----------|-------------|-------------|--|
|          | Α           | В           |  |
| 2        | 3.0(.118)   | 6.9(.272)   |  |
| 3        | 6.0(.236)   | 9.9(.390)   |  |
| 4        | 9.0(.354)   | 12.9(.508)  |  |
| 5        | 12.0(.472)  | 15.9(.626)  |  |
| 6        | 15.0(.591)  | 18.9(.744)  |  |
| 7        | 18.0(.709)  | 21.9(.862)  |  |
| 8        | 21.0(.827)  | 24.9(.980)  |  |
| 9        | 24.0(.945)  | 27.9(1.098) |  |
| 10       | 27.0(1.063) | 30.9(1.217) |  |
| 11       | 30.0(1.181) | 33.9(1.335) |  |
| 12       | 33.0(1.299) | 36.9(1.453) |  |