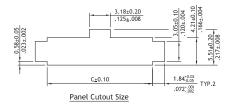

| Circuits | Dimension   |              |              |
|----------|-------------|--------------|--------------|
|          | A           | В            | С            |
| 2        | 3.0(.118)   | 6.86(.270)   | 7.21(.284)   |
| 3        | 6.0(.236)   | 9.86(.388)   | 10.21(.402)  |
| 4        | 9.0(.354)   | 12.86(.506)  | 13.21(.520)  |
| 5        | 12.0(.472)  | 15.86(.624)  | 16.21(.638)  |
| 6        | 15.0(.591)  | 18.86(.742)  | 19.21(.756)  |
| 7        | 18.0(.709)  | 21.86(.860)  | 22.20(.874)  |
| 8        | 21.0(.827)  | 24.86(.978)  | 25.20(.992)  |
| 9        | 24.0(.945)  | 27.86(1.096) | 28.20(1.110) |
| 10       | 27.0(1.063) | 30.86(1.214) | 31.22(1.229) |
| 11       | 30.0(1.181) | 33.86(1.332) | 34.22(1.347) |
| 12       | 33.0(1.299) | 36.86(1.450) | 37.22(1.465) |