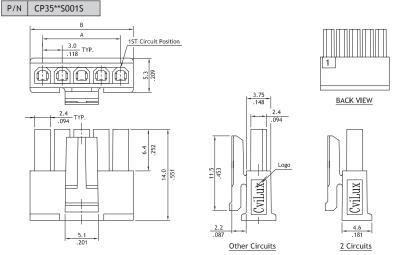

## CP35 Series 3.00mm(.118") Single Row Housing Connectors

- With locking latch mounting ears
- O Available in 2 through 12 circuits
- O Can be used CP35 Crimp terminal
- Thermal Polyester UL 94V-0, Color Black

| Circuits | Dimension   |             |  |
|----------|-------------|-------------|--|
|          | Α           | В           |  |
| 2        | 3.0(.118)   | 6.9(.272)   |  |
| 3        | 6.0(.236)   | 9.9(.390)   |  |
| 4        | 9.0(.354)   | 12.9(.508)  |  |
| 5        | 12.0(.472)  | 15.9(.626)  |  |
| 6        | 15.0(.591)  | 18.9(.744)  |  |
| 7        | 18.0(.709)  | 21.9(.862)  |  |
| 8        | 21.0(.827)  | 24.9(.980)  |  |
| 9        | 24.0(.945)  | 27.9(1.098) |  |
| 10       | 27.0(1.063) | 30.9(1.217) |  |
| 11       | 30.0(1.181) | 33.9(1.335) |  |
| 12       | 33.0(1.299) | 36.9(1.453) |  |

| Circuits | Dimension   |              |              |
|----------|-------------|--------------|--------------|
|          | A           | В            | С            |
| 2        | 3.0(.118)   | 6.86(.270)   | 7.21(.284)   |
| 3        | 6.0(.236)   | 9.86(.388)   | 10.21(.402)  |
| 4        | 9.0(.354)   | 12.86(.506)  | 13.21(.520)  |
| 5        | 12.0(.472)  | 15.86(.624)  | 16.21(.638)  |
| 6        | 15.0(.591)  | 18.86(.742)  | 19.21(.756)  |
| 7        | 18.0(.709)  | 21.86(.860)  | 22.20(.874)  |
| 8        | 21.0(.827)  | 24.86(.978)  | 25.20(.992)  |
| 9        | 24.0(.945)  | 27.86(1.096) | 28.20(1.110) |
| 10       | 27.0(1.063) | 30.86(1.214) | 31.22(1.229) |
| 11       | 30.0(1.181) | 33.86(1.332) | 34.22(1.347) |
| 12       | 33.0(1.299) | 36.86(1.450) | 37.22(1.465) |

## Ordering Code

- 1 Series No.
- 2 No. of Circuits: 02 to 12
- ③ Type: S = Receptacle
- 4 Color: 001 = Color Black
- 5 Other Options: S = Single Row Type

- 1 Series No.
- 2 No. of Circuits: 02 to 12
- ③ Type: P = Plug
- 4 Options: 0 = With mounting ears R = Without mounting ears
- 5 Color: 01 = Color Black
- 6 Other Options:
  - S = Single Row Type \*Special options consult manufacturer