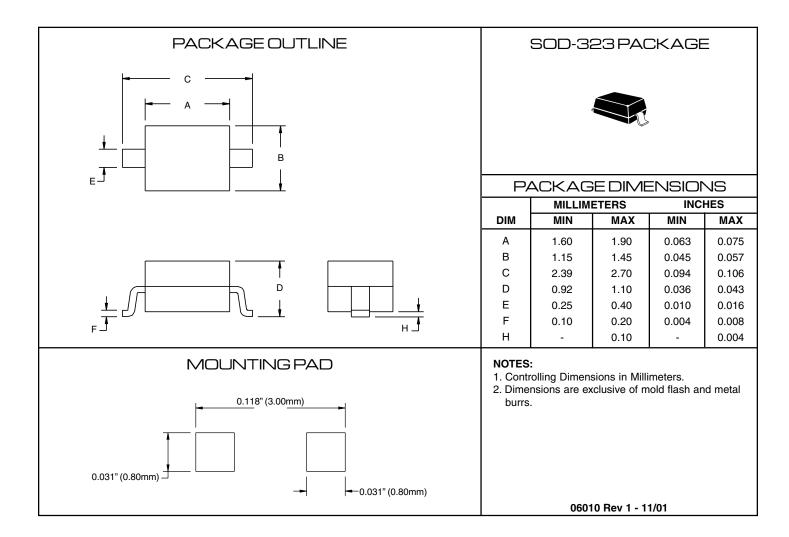

## SOD-323 PACKAGE OUTLINE & DIMENSIONS



## **TAPE & REEL PACKAGING:**

Surface mount product is taped and reeled in accordance with EIA-481, reel quantites and sizes are as follows: 7 Inch Reel - 3,000 pieces per reel; 13 Inch Reel - Not Available

COPYRIGHT © ProTek Devices 2001

SPECIFICATIONS: ProTek reserves the right to change the electrical and or mechanical characteristics described herein without notice (except JEDEC). DESIGN CHANGES: ProTek reserves the right to discontinue product lines without notice, and that the final judgement concerning selection and specifications is the buyer's and that in furnishing engineering and technical assistance, ProTek assumes no responsibility with respect to the selection or specifications of such products.